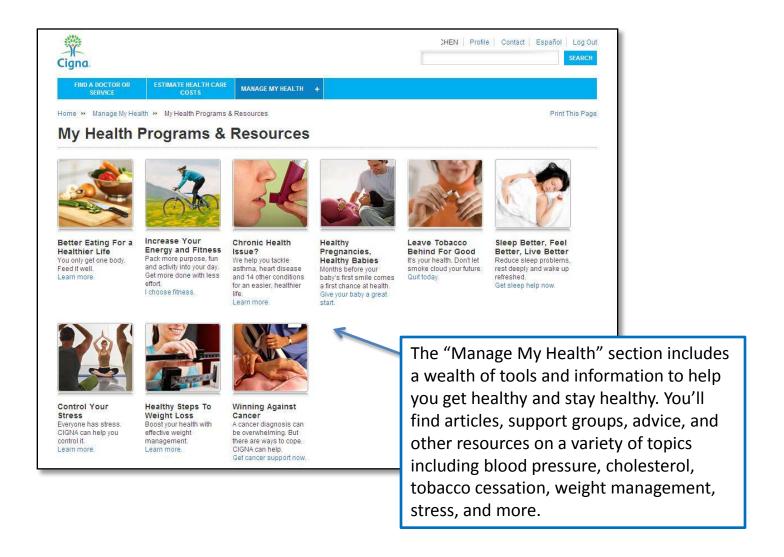

t medical specialties, who we've assessed for certain quality and cost measures.
- 2. If your plan offers Cigna pharmacy benefits. Features may vary by plan.



## **ONE-AND-DONE REGISTRATION**

- You will need to register the first time you use the site.
- Login ensures you're accessing the right provider directory – don't forget to bookmark it.
- If you've already registered for myCignaforHealth.com, you will still need to register for myCigna.com. If you already have a myCigna.com login, you do not need to re-register.





# **REGISTRATION** – It's Easy



## **LOGIN EACH TIME YOU VISIT**





#### FIND A DOCTOR



1. Indicates doctors in 22 different medical specialties, who we've assessed for certain quality and cost measures.



## MEDICAL COST ESTIMATOR





## MANAGE YOUR HEALTH





## VIEW YOUR COVERAGE<sup>1</sup>





If your plan offers Cigna pharmacy benefits, pharmacy coverage will appear. Features may vary by plan. If you have
had prior coverage through Cigna in the past 24 months, you will have access to prior benefit information. If you have
specific coverage or benefit questions, please call your TPA.

# **IMPORTANT INFORMATION**



- If you are a new Cigna customer, you must wait until on or after the effective date of your plan to register. You may not register in advance.
- To access current Medical Claim Information, you will need to go to your Plan
  Administrator's website (or follow the instructions on your ID card). If you have had
  coverage through Cigna in the past 24 months, some prior claim information may
  appear, however, current Medical