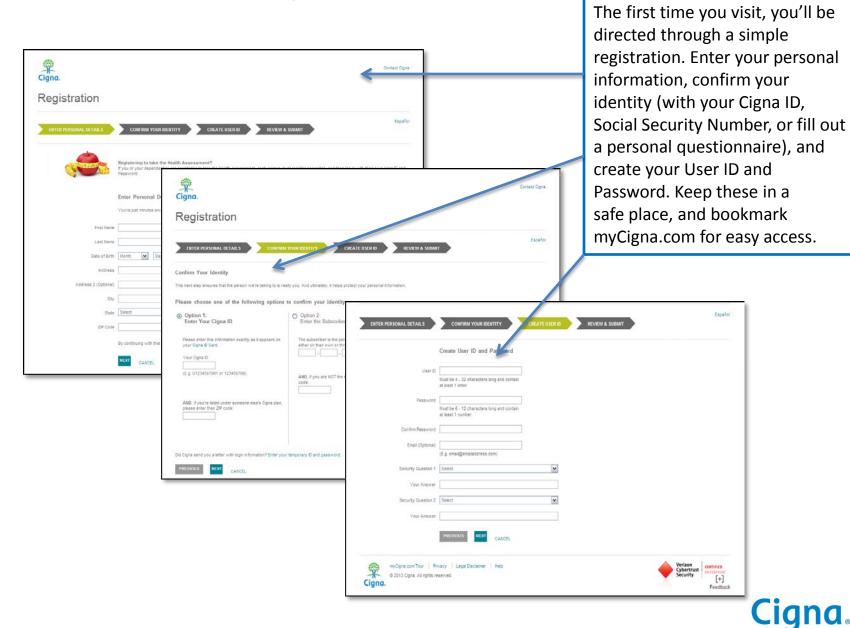

## **ONE-AND-DONE REGISTRATION**

- You will need to register the first time you use the site.
- Login ensures you're accessing the right provider directory – don't forget to bookmark it.
- If you've already registered for myCignaforHealth.com, you will still need to register for myCigna.com. If you already have a myCigna.com login, you do not need to re-register.

# **REGISTRATION** – It's Easy