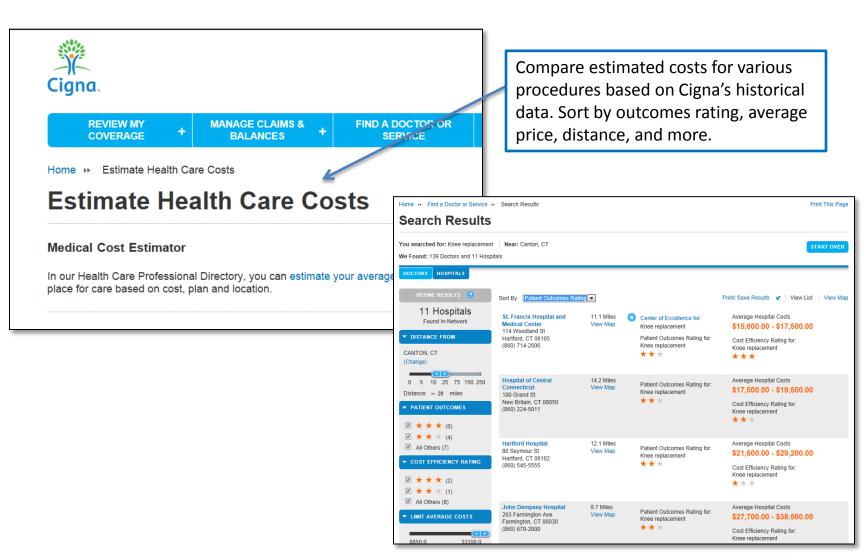

ates doctors in 22 different medical specialties, who we've assessed for certain quality and cost measures.
- 2. If your plan offers Cigna pharmacy benefits. Features may vary by plan.



## **ONE-AND-DONE REGISTRATION**

- You will need to register the first time you use the site.
- Login ensures you're accessing the right provider directory – don't forget to bookmark it.
- If you've already registered for myCignaforHealth.com, you will still need to register for myCigna.com. If you already have a myCigna.com login, you do not need to re-register.





# **REGISTRATION** – It's Easy



## **LOGIN EACH TIME YOU VISIT**





#### FIND A DOCTOR



1. Indicates doctors in 22 different medical specialties, who we've assessed for certain quality and cost measures.



## MEDICAL COST ESTIMATOR





## MANAGE YOUR HEALTH





## VIEW YOUR COVERAGE<sup>1</sup>





If your plan offers Cigna pharmacy benefits, pharmacy coverage will appear. Features may vary by plan. If you have
had prior coverage through Cigna in the past 24 months, you will have access to prior benefit information. If you have
specific coverage or benefit questions, please call your TPA.

# **IMPORTANT INFORMATION**



- If you are a new Cigna customer, you must wait until on or after the effective date of your plan to register. You may not register in advance.
- To access current Medical Claim Information, you will need to go to your Plan
  Administrator's website (or follow the instructions on your ID card). If you have had
  coverage through Cigna in the past 24 months, some prior claim information may
  appear