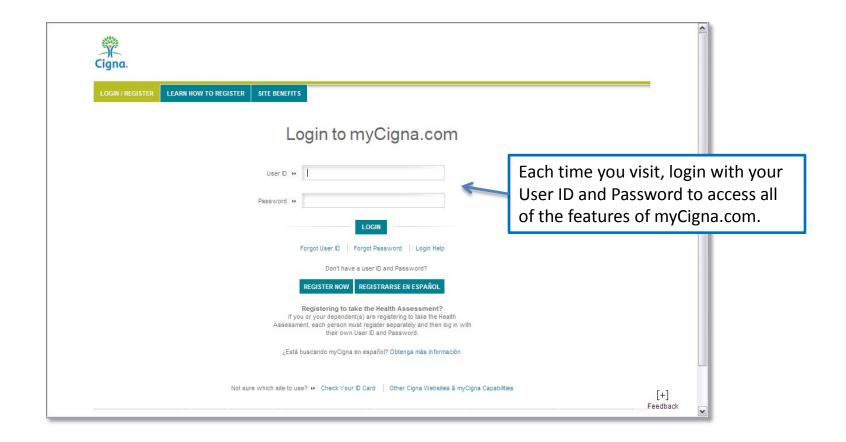

h info on hundreds of health topics
- Access to your pharmacy benefits<sup>2</sup>
- Drug price quote tool<sup>2</sup>
- Online prescription refills<sup>2</sup>

- 1. Indicates doctors in 22 different medical specialties, who we've assessed for certain quality and cost measures.
- 2. If your plan offers Cigna pharmacy benefits. Features may vary by plan.



## **ONE-AND-DONE REGISTRATION**

- You will need to register the first time you use the site.
- Login ensures you're accessing the right provider directory – don't forget to bookmark it.
- If you've already registered for myCignaforHealth.com, you will still need to register for myCigna.com. If you already have a myCigna.com login, you do not need to re-register.





# **REGISTRATION** – It's Easy



## **LOGIN EACH TIME YOU VISIT**





#### FIND A DOCTOR



1. Indicates doctors in 22 different medical specialties, who we've assessed for certain quality and cost measures.



## MEDICAL COST ESTIMATOR





## MANAGE YOUR HEALTH





## VIEW YOUR COVERAGE<sup>1</sup>





If your plan offers Cigna pharmacy benefits, pharmacy coverage will appear. Features may vary by plan. If you have
had prior coverage through Cigna in the past 24 months, you will have access to prior benefit information. If you have
specific coverage or benefit questions, please call your TPA.

# **IMPORTANT INFORMATION**



- If you are a new Cigna customer, you must wait until on or after the effective date of your plan to register. You may not register in advance.
- To access current Medical Claim Information, you will need to go to your Plan
  Adm