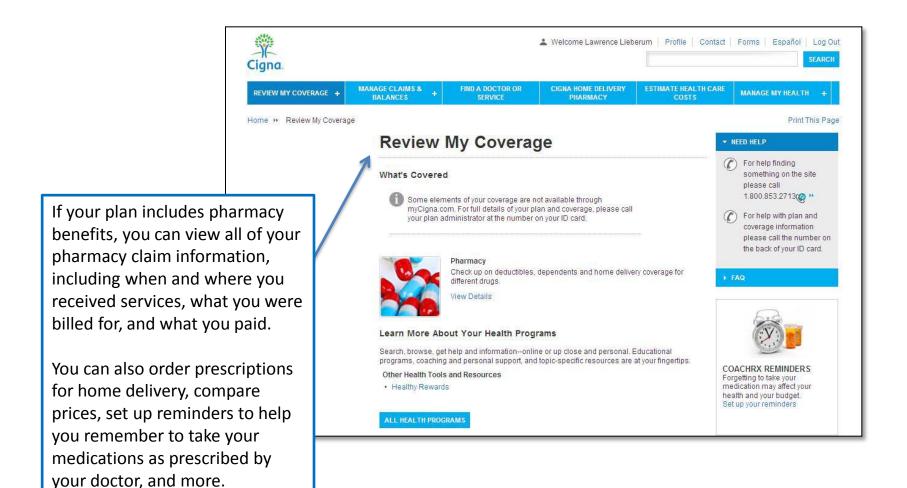

## VIEW YOUR COVERAGE<sup>1</sup>

If your plan offers Cigna pharmacy benefits, pharmacy coverage will appear. Features may vary by plan. If you have
had prior coverage through Cigna in the past 24 months, you will have access to prior benefit information. If you have
specific coverage or benefit questions, please call your TPA.

# **IMPORTANT INFORMATION**

- If you are a new Cigna customer, you must wait until on or after the effective date of your plan to register. You may not register in advance.
- To access current Medical Claim Information, you will need to go to your Plan
  Administrator's website (or follow the instructions on your ID card). If you have had
  coverage through Cigna in the past 24 months, some prior claim information may
  appear, however, current Medical Claim Information is not available on myCigna.com.
- If you have had any prior coverage through Cigna in the past 24 months, you will have access to prior benefit information on myCigna.com.
- If your plan includes pharmacy benefits, Pharmacy Claim Information is available on myCigna.com, including claim and benefit information and history, and access to Cigna Home Delivery Pharmacy.
- If you have technical issues with registering, please contact 800-853-2713.